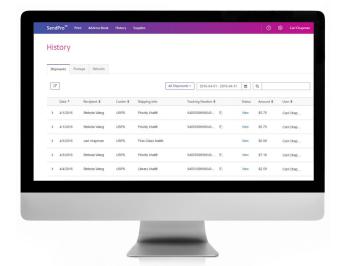

# Track every item online and send real time updates.

Check the status of all your shipments along their routes. With the email notification feature, you can keep both senders and recipients informed by emailing them the tracking numbers of their shipments.

# Consolidate all of your shipping costs in one report.

SendPro makes it easy to reconcile your shipping expenses. Now, you can see all of your shipments in a single report. There's no time-consuming record keeping because information is collected for you. Since SendPro lets you export files, you can easily upload shipping expenses into common accounting software in order to streamline your invoicing.

With SendPro, you'll always have an overview of activity and expenses, plus the ability to generate detailed reports by user, client and department.