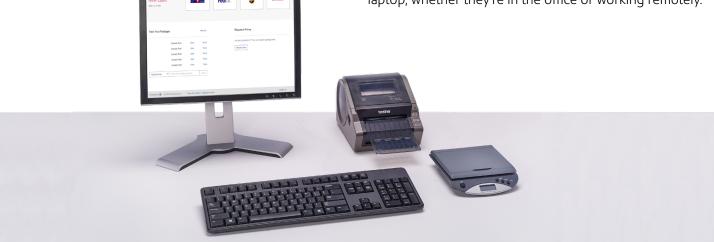

# Weigh packages and print shipping labels with ease.

With the integrated scale and printer, anyone can send packages right from their PC. Accurately weigh packages with the scale and print professional looking shipping labels right from the integrated label printer.

# Access SendPro from any PC or Mac.

Users can keep track of shipments from any computer or laptop, whether they're in the office or working remotely.

For more information, visit us online: pitneybowes.com/ca